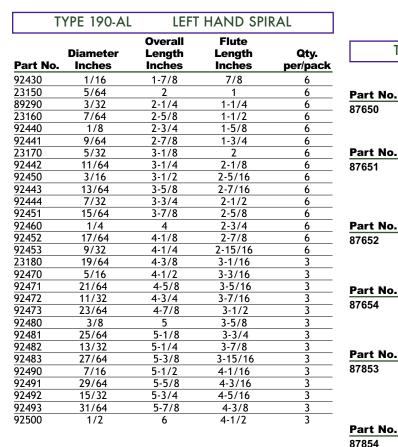

#### TYPE 190-AL LEFT-HAND SPIRAL SETS

| Part No. |       | 8 Pcs Description of Sizes              | Qty<br>of each |
|----------|-------|-----------------------------------------|----------------|
| 87650    | LF-8  | 1/16-1/2 by 16ths                       | 1              |
|          |       | 12 Pcs                                  |                |
| Part No. |       | Description of Sizes                    | Qty<br>of each |
| 87651    | LF-12 |                                         | 1              |
|          |       | 13 Pcs                                  | Qty            |
| Part No. |       | <b>Description of Sizes</b>             | of each        |
| 87652    | LF-13 | 1/16-1/4 by 64ths                       | 1              |
|          |       | 15 Pcs                                  |                |
| Part No. |       | Description of Sizes                    | Qty<br>of each |
| 87654    | LF-15 | 1/16 - 1/2 by 32nds                     | 1              |
|          |       | 17 Pcs                                  |                |
| Part No. |       | Description of Sizes                    | Qty<br>of each |
| 87853    | LF-17 | 1/16-1/4 by 64ths,<br>5/16-1/2 by 16ths | 1              |
|          |       | 29 Pcs                                  | _Qtv -         |
| Part No. |       | Description of Sizes                    | of each        |