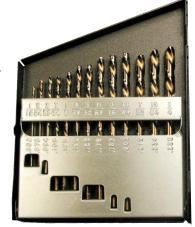

#### TYPE 190-AL LEFT-HAND SPIRAL SETS

| Part No. |       | 8 Pcs Description of Sizes              | Qty<br>of each |
|----------|-------|-----------------------------------------|----------------|
| 87650    | LF-8  | 1/16-1/2 by 16ths                       | 1              |
|          |       | 12 Pcs                                  |                |
| Part No. |       | Description of Sizes                    | Qty<br>of each |
| 87651    | LF-12 |                                         | 1              |
|          |       | 13 Pcs                                  | Qty            |
| Part No. |       | <b>Description of Sizes</b>             | of each        |
| 87652    | LF-13 | 1/16-1/4 by 64ths                       | 1              |
|          |       | 15 Pcs                                  |                |
| Part No. |       | Description of Sizes                    | Qty<br>of each |
| 87654    | LF-15 | 1/16 - 1/2 by 32nds                     | 1              |
|          |       | 17 Pcs                                  |                |
| Part No. |       | Description of Sizes                    | Qty<br>of each |
| 87853    | LF-17 | 1/16-1/4 by 64ths,<br>5/16-1/2 by 16ths | 1              |
|          |       | 29 Pcs                                  | _Qtv -         |
| Part No. |       | Description of Sizes                    | of each        |

## PRODUCT: TIPS

**Bolt Remover Sets Include BOTH Left-Hand** Spiral Drills and Bolt/Screw Extractors.

LF-29